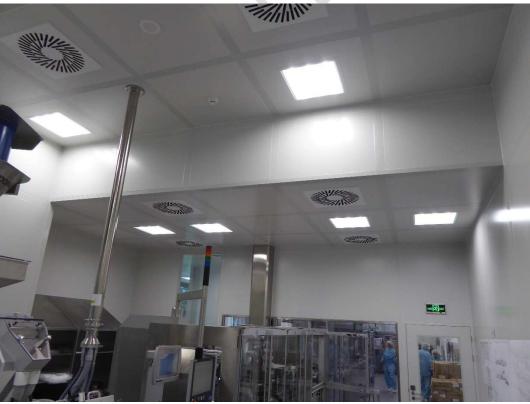

## Walkable Ceiling MWC60

The high-grade aluminum grid ceiling system is suitable for a wide variety of cleanroom concepts. Standard grid dimensions allow a quick installation. MWC60 features the highest load bearing capacity, with a minimum of suspension points and a completely closed walkable surface. All ceiling panels can be interchanged. This ceiling can either consists of powder coated aluminum grid profiles or stainless steel grid profiles.

- Fully walkable ceiling for maintenance works
- o GMP compliant
- o Maximum distributed load 200 kg/m<sup>2</sup>
- Suspension distance up to 2.4 x 2.4 m