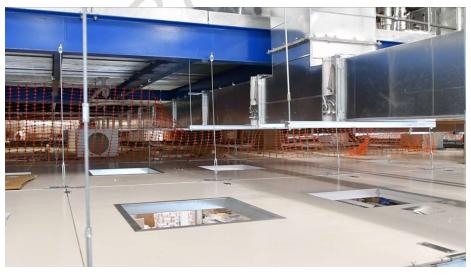

## Walkable Ceiling WCP50

The WCP50 is a walkable ceiling made of modular and customized panels wit a strong acoustic sound index and one hour fire resistant. The panels consists of pre-coated color steel at the top and bottom side, with inside Rockwool or aluminum honeycomb core bonded between two MgO boards.

Core material-1 : MgO at bottom and top side, thickness 5 mm

Core material-2 : Rockwool, density 120 kg/m²/ aluminum honeycomb

Suspension : Galvanized treated rods

Panel connections : Aluminum profiles

Allowed surface load : 150 kg/m<sup>2</sup> Sound isolation : > 35dB